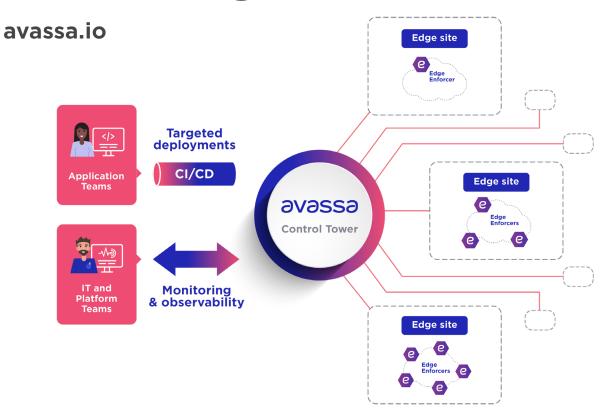

# The Avassa Edge Platform

The Avassa Control Tower, available as a service or installed on your private data center, does what it says: it controls your distributed containerized applications including VMs, and operating systems updates through user interfaces and APIs.

The Avassa Edge Enforcer is a container application installed on each host. It provides all required application services to enable unique edge site autonomy and application continuity while having a uniquely small performance footprint.