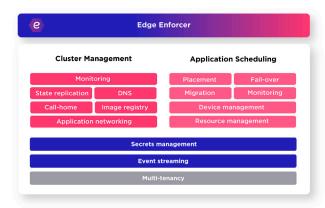

The Avassa Edge Enforcer is a container application installed on each host. It provides all required application services to enable unique edge site autonomy and application continuity while having a uniquely small performance footprint.