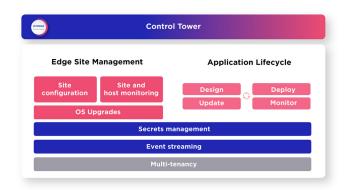

## **Solution components**

# The Avassa Edge Platform

The Avassa Control Tower, available as a service or installed on your private data center, does what it says: it controls your distributed containerized applications including VMs, and operating systems updates through user interfaces and APIs.

The Avassa Edge Enforcer is a container application installed on each host. It provides all required application services to enable unique edge site autonomy and application continuity while having a uniquely small performance footprint.